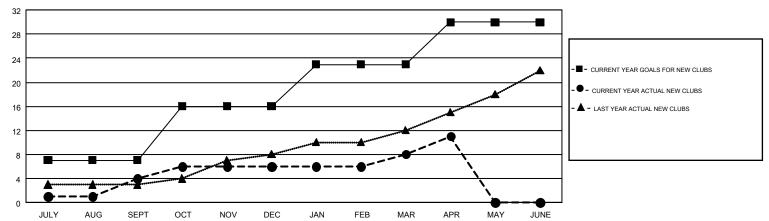

| JULY/AUG/SEPT         | 373                       | 889                     | 816                                                |  |
| OCT/NOV/DEC           | 9             | 2         | 12            | OCT/NOV/DEC           | 459                       | 768                     | 1,152                                              |  |
| JAN/FEB/MAR           | 7             | 2         | 5             | JAN/FEB/MAR           | 451                       | 898                     | 783                                                |  |
| APR/MAY/JUNE          | 7             | 3         | 1             | APR/MAY/JUNE          | 402                       | 326                     | 292                                                |  |

## GOALS AND ACTUAL NEW CLUBS CUMULATIVE



## GOALS AND ACTUAL MEMBERS CUMULATIVE



| DROPPED CLUBS: 25  DROPPED MEMBERS |       | 531 CLUBS OF 856 ADDED 1 OR MORE<br>NEW MEMBERS | GENDER DISTRIBUTION  MALE 15,778 (64.48%)  FEMALE 8,692 (35.52%) |  |       |
|------------------------------------|-------|-------------------------------------------------|------------------------------------------------------------------|--|-------|
| DECEASED                           | 231   | CLICK HERE FOR CUMULATIVE                       | TOTAL FAMILY UNIT MEMBERS                                        |  | 3,759 |
| CLUB CANCELLED 192 OTHER 2,618     |       | MEMBERSHIP DATA                                 | FAMILY MEMBERS PAYING HALF                                       |  | 1,918 |
| TOTAL                              | 3,041 |