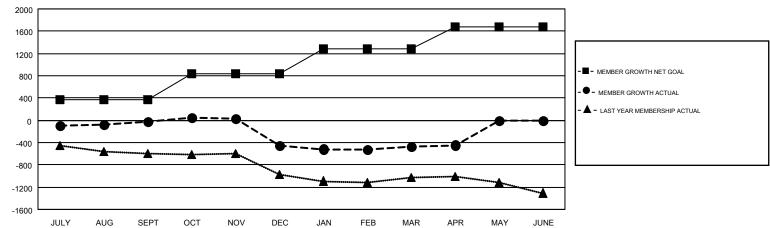

## GOALS AND ACTUAL MEMBERS CUMULATIVE

| DROPPED CLUBS: 25  DROPPED MEMBERS |       | 531 CLUBS OF 856 ADDED 1 OR MORE<br>NEW MEMBERS | GENDER DISTRIBUTION  MALE 15,778 (64.48%)  FEMALE 8,692 (35.52%) |  |       |
|------------------------------------|-------|-------------------------------------------------|------------------------------------------------------------------|--|-------|
| DECEASED                           | 231   | CLICK HERE FOR CUMULATIVE                       | TOTAL FAMILY UNIT MEMBERS                                        |  | 3,759 |
| CLUB CANCELLED 192 OTHER 2,618     |       | MEMBERSHIP DATA                                 | FAMILY MEMBERS PAYING HALF                                       |  | 1,918 |
| TOTAL                              | 3,041 |                                                 | DUES                                                             |  |       |